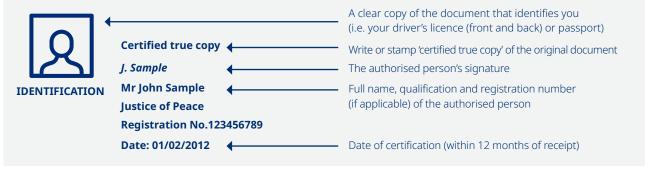

| Step 2: Attach documentation if your personal details have changed                                                                                                                                                                                                                                                                                                                                                                                                                                                                                                                                                                                                                                                                                                                                                                                                                                                                                                                                                                                                                                                                                                                                                                                                                                                                                                                                                                                                                                                                                                                                                                                                                                                                                                                                                                                                                                                                                                                                                                                                                                                             |
|--------------------------------------------------------------------------------------------------------------------------------------------------------------------------------------------------------------------------------------------------------------------------------------------------------------------------------------------------------------------------------------------------------------------------------------------------------------------------------------------------------------------------------------------------------------------------------------------------------------------------------------------------------------------------------------------------------------------------------------------------------------------------------------------------------------------------------------------------------------------------------------------------------------------------------------------------------------------------------------------------------------------------------------------------------------------------------------------------------------------------------------------------------------------------------------------------------------------------------------------------------------------------------------------------------------------------------------------------------------------------------------------------------------------------------------------------------------------------------------------------------------------------------------------------------------------------------------------------------------------------------------------------------------------------------------------------------------------------------------------------------------------------------------------------------------------------------------------------------------------------------------------------------------------------------------------------------------------------------------------------------------------------------------------------------------------------------------------------------------------------------|
| If your name and/or postal address differs to that previously advised to the plan, complete the boxes below and provide evidence of this change. Your personal details cannot be updated unless the necessary supporting documentation is provided and payment of your benefit may be delayed or rejected.                                                                                                                                                                                                                                                                                                                                                                                                                                                                                                                                                                                                                                                                                                                                                                                                                                                                                                                                                                                                                                                                                                                                                                                                                                                                                                                                                                                                                                                                                                                                                                                                                                                                                                                                                                                                                     |
| <b>Name changes</b> – attach a certified copy of a Marriage Certificate, Deed Poll or Change of Name Certificate from the Births, Deaths and Marriages Registration Office (see the 'Completing proof of identity' section for details of how to certify documents).                                                                                                                                                                                                                                                                                                                                                                                                                                                                                                                                                                                                                                                                                                                                                                                                                                                                                                                                                                                                                                                                                                                                                                                                                                                                                                                                                                                                                                                                                                                                                                                                                                                                                                                                                                                                                                                           |
| Postal address changes – attach a copy of a recent bill, mail item or driver's licence that displays your new postal address.                                                                                                                                                                                                                                                                                                                                                                                                                                                                                                                                                                                                                                                                                                                                                                                                                                                                                                                                                                                                                                                                                                                                                                                                                                                                                                                                                                                                                                                                                                                                                                                                                                                                                                                                                                                                                                                                                                                                                                                                  |
| Title Mr Mrs Ms Miss Other                                                                                                                                                                                                                                                                                                                                                                                                                                                                                                                                                                                                                                                                                                                                                                                                                                                                                                                                                                                                                                                                                                                                                                                                                                                                                                                                                                                                                                                                                                                                                                                                                                                                                                                                                                                                                                                                                                                                                                                                                                                                                                     |
| Given names                                                                                                                                                                                                                                                                                                                                                                                                                                                                                                                                                                                                                                                                                                                                                                                                                                                                                                                                                                                                                                                                                                                                                                                                                                                                                                                                                                                                                                                                                                                                                                                                                                                                                                                                                                                                                                                                                                                                                                                                                                                                                                                    |
| Surname                                                                                                                                                                                                                                                                                                                                                                                                                                                                                                                                                                                                                                                                                                                                                                                                                                                                                                                                                                                                                                                                                                                                                                                                                                                                                                                                                                                                                                                                                                                                                                                                                                                                                                                                                                                                                                                                                                                                                                                                                                                                                                                        |
| Previous name (if applicable)                                                                                                                                                                                                                                                                                                                                                                                                                                                                                                                                                                                                                                                                                                                                                                                                                                                                                                                                                                                                                                                                                                                                                                                                                                                                                                                                                                                                                                                                                                                                                                                                                                                                                                                                                                                                                                                                                                                                                                                                                                                                                                  |
| Residential address ( <b>must be advised</b> )                                                                                                                                                                                                                                                                                                                                                                                                                                                                                                                                                                                                                                                                                                                                                                                                                                                                                                                                                                                                                                                                                                                                                                                                                                                                                                                                                                                                                                                                                                                                                                                                                                                                                                                                                                                                                                                                                                                                                                                                                                                                                 |
| Suburb State Postcode                                                                                                                                                                                                                                                                                                                                                                                                                                                                                                                                                                                                                                                                                                                                                                                                                                                                                                                                                                                                                                                                                                                                                                                                                                                                                                                                                                                                                                                                                                                                                                                                                                                                                                                                                                                                                                                                                                                                                                                                                                                                                                          |
| Daytime telephone number  Mobile                                                                                                                                                                                                                                                                                                                                                                                                                                                                                                                                                                                                                                                                                                                                                                                                                                                                                                                                                                                                                                                                                                                                                                                                                                                                                                                                                                                                                                                                                                                                                                                                                                                                                                                                                                                                                                                                                                                                                                                                                                                                                               |
| E-mail                                                                                                                                                                                                                                                                                                                                                                                                                                                                                                                                                                                                                                                                                                                                                                                                                                                                                                                                                                                                                                                                                                                                                                                                                                                                                                                                                                                                                                                                                                                                                                                                                                                                                                                                                                                                                                                                                                                                                                                                                                                                                                                         |
| Account/Membership number                                                                                                                                                                                                                                                                                                                                                                                                                                                                                                                                                                                                                                                                                                                                                                                                                                                                                                                                                                                                                                                                                                                                                                                                                                                                                                                                                                                                                                                                                                                                                                                                                                                                                                                                                                                                                                                                                                                                                                                                                                                                                                      |
|                                                                                                                                                                                                                                                                                                                                                                                                                                                                                                                                                                                                                                                                                                                                                                                                                                                                                                                                                                                                                                                                                                                                                                                                                                                                                                                                                                                                                                                                                                                                                                                                                                                                                                                                                                                                                                                                                                                                                                                                                                                                                                                                |
| Step 3: List your financial dependants (e.g. Your partner and children)                                                                                                                                                                                                                                                                                                                                                                                                                                                                                                                                                                                                                                                                                                                                                                                                                                                                                                                                                                                                                                                                                                                                                                                                                                                                                                                                                                                                                                                                                                                                                                                                                                                                                                                                                                                                                                                                                                                                                                                                                                                        |
| "Dependants" means anyone who is in whole, or in part, financially dependent on you e.g. your children, adult family members or anyone else who lives with you and shares the bills.                                                                                                                                                                                                                                                                                                                                                                                                                                                                                                                                                                                                                                                                                                                                                                                                                                                                                                                                                                                                                                                                                                                                                                                                                                                                                                                                                                                                                                                                                                                                                                                                                                                                                                                                                                                                                                                                                                                                           |
| Name Control C |
| Relationship to you Age Age                                                                                                                                                                                                                                                                                                                                                                                                                                                                                                                                                                                                                                                                                                                                                                                                                                                                                                                                                                                                                                                                                                                                                                                                                                                                                                                                                                                                                                                                                                                                                                                                                                                                                                                                                                                                                                                                                                                                                                                                                                                                                                    |
| Relationship to you Age Age Age                                                                                                                                                                                                                                                                                                                                                                                                                                                                                                                                                                                                                                                                                                                                                                                                                                                                                                                                                                                                                                                                                                                                                                                                                                                                                                                                                                                                                                                                                                                                                                                                                                                                                                                                                                                                                                                                                                                                                                                                                                                                                                |
|                                                                                                                                                                                                                                                                                                                                                                                                                                                                                                                                                                                                                                                                                                                                                                                                                                                                                                                                                                                                                                                                                                                                                                                                                                                                                                                                                                                                                                                                                                                                                                                                                                                                                                                                                                                                                                                                                                                                                                                                                                                                                                                                |
| Relationship to you Age Age                                                                                                                                                                                                                                                                                                                                                                                                                                                                                                                                                                                                                                                                                                                                                                                                                                                                                                                                                                                                                                                                                                                                                                                                                                                                                                                                                                                                                                                                                                                                                                                                                                                                                                                                                                                                                                                                                                                                                                                                                                                                                                    |
| Name                                                                                                                                                                                                                                                                                                                                                                                                                                                                                                                                                                                                                                                                                                                                                                                                                                                                                                                                                                                                                                                                                                                                                                                                                                                                                                                                                                                                                                                                                                                                                                                                                                                                                                                                                                                                                                                                                                                                                                                                                                                                                                                           |
| Relationship to you Age Age                                                                                                                                                                                                                                                                                                                                                                                                                                                                                                                                                                                                                                                                                                                                                                                                                                                                                                                                                                                                                                                                                                                                                                                                                                                                                                                                                                                                                                                                                                                                                                                                                                                                                                                                                                                                                                                                                                                                                                                                                                                                                                    |
| Name                                                                                                                                                                                                                                                                                                                                                                                                                                                                                                                                                                                                                                                                                                                                                                                                                                                                                                                                                                                                                                                                                                                                                                                                                                                                                                                                                                                                                                                                                                                                                                                                                                                                                                                                                                                                                                                                                                                                                                                                                                                                                                                           |
| Relationship to you Age Age Age                                                                                                                                                                                                                                                                                                                                                                                                                                                                                                                                                                                                                                                                                                                                                                                                                                                                                                                                                                                                                                                                                                                                                                                                                                                                                                                                                                                                                                                                                                                                                                                                                                                                                                                                                                                                                                                                                                                                                                                                                                                                                                |
| Relationship to you Age Age                                                                                                                                                                                                                                                                                                                                                                                                                                                                                                                                                                                                                                                                                                                                                                                                                                                                                                                                                                                                                                                                                                                                                                                                                                                                                                                                                                                                                                                                                                                                                                                                                                                                                                                                                                                                                                                                                                                                                                                                                                                                                                    |